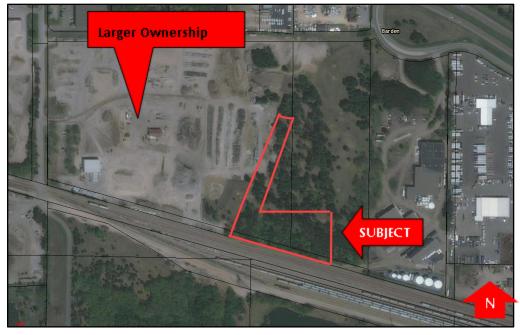

- 7. Reports: Electric Items
  - 7a) Electric System Operations Report Verbal (BC)
  - 7b) Levee Drive Duck Bank Bid Award (JA)
  - 7c) East Shakopee Substation Site Offer to purchase land in Hentges Industrial Park (JA) \*
- 8. Reports: Human Resources
- 9. Reports: General
  - 9a) Customer Deposit Policy Modifications (SW)
- 10. Items for Future Agendas
- 11: Tentative Dates for Upcoming Meetings
  - Special Meeting
     Joint Meeting with City
     May 19, 2021 at 1 PM
     May 25, 2021 at 6 PM
  - Regular Meeting
    Mid Month Meeting
    June 7, 2021
    June 21, 2021
- 12. **Adjourn** to May 25, 2021 Joint Meeting with City at the SPUC Service Center, 255 Sarazin Street