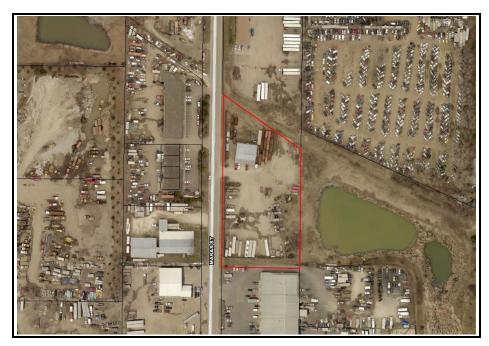

- 7. Reports: Electric Items
  - 7a) Electric System Operations Report Verbal (BC)
  - 7b) Levee Drive Duck Bank Bid Award (JA)
  - 7c) East Shakopee Substation Site Offer to purchase land in Hentges Industrial Park (JA) \*
- 8. Reports: Human Resources
- 9. Reports: General
  - 9a) Customer Deposit Policy Modifications (SW)
- 10. Items for Future Agendas
- 11: Tentative Dates for Upcoming Meetings
  - Special Meeting
     Joint Meeting with City
     May 19, 2021 at 1 PM
     May 25, 2021 at 6 PM
  - Regular Meeting
    Mid Month Meeting
    June 7, 2021
    June 21, 2021
- 12. **Adjourn** to May 25, 2021 Joint Meeting with City at the SPUC Service Center, 255 Sarazin Street

<sup>\*</sup> A portion of this meeting may be closed under Minnesota Statutes, Section 13D.05, subd. 3(c)(2)(3) to review confidential or protected nonpublic appraisal data and to develop or consider offers or counteroffers for the purchase or sale of real or personal property.