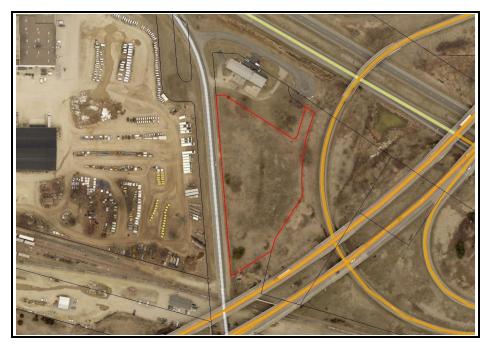

- 7. Reports: Electric Items
  - 7a) Electric System Operations Report Verbal (BC)
  - 7b) Levee Drive Duck Bank Bid Award (JA)
  - 7c) East Shakopee Substation Site Offer to purchase land in Hentges Industrial Park (JA) \*
- 8. Reports: Human Resources
- 9. Reports: General
  - 9a) Customer Deposit Policy Modifications (SW)
- 10. Items for Future Agendas
- 11: Tentative Dates for Upcoming Meetings
  - Special Meeting
     Joint Meeting with City
     May 19, 2021 at 1 PM
     May 25, 2021 at 6 PM
  - Regular Meeting
    Mid Month Meeting
    June 7, 2021
    June 21, 2021
- 12. **Adjourn** to May 25, 2021 Joint Meeting with City at the SPUC Service Center, 255 Sarazin Street