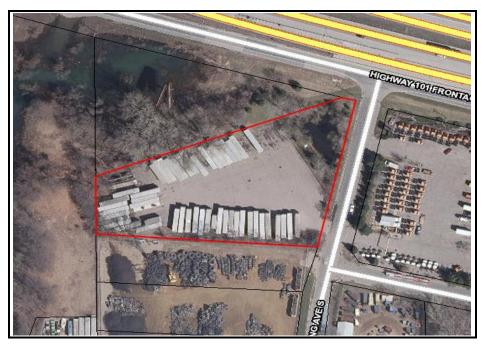

- 7. Reports: Electric Items
  - 7a) Electric System Operations Report Verbal (BC)
  - 7b) Levee Drive Duck Bank Bid Award (JA)
  - 7c) East Shakopee Substation Site Offer to purchase land in Hentges Industrial Park (JA) \*
- 8. Reports: Human Resources
- 9. Reports: General
  - 9a) Customer Deposit Policy Modifications (SW)
- 10. Items for Future Agendas
- 11: Tentative Dates for Upcoming Meetings
  - Special Meeting
     Joint Meeting with City
     May 19, 2021 at 1 PM
     May 25, 2021 at 6 PM
  - Regular Meeting
    Mid Month Meeting
    June 7, 2021
    June 21, 2021
- 12. **Adjourn** to May 25, 2021 Joint Meeting with City at the SPUC Service Center, 255 Sarazin Street

<sup>\*</sup> A portion of this meeting may be closed under Minnesota Statutes, Section 13D.05, subd. 3(c)(2)(3) to review confidential or protected nonpublic appraisal data and to develop or consider offers or counteroffers for the purchase or sale of real or personal property.