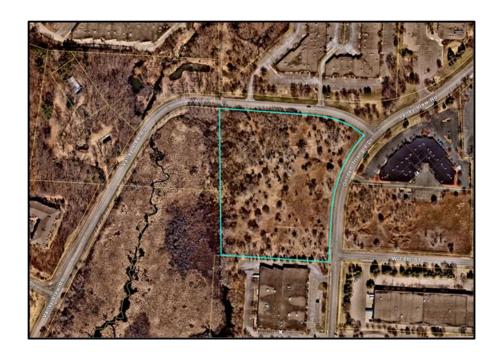

ffice/Warehouse Size: 612,452 SF, or 14.06 Acres

Sale Price: \$5,125,000

Price per SF: \$8.37

Remarks: At the time of sale the property was a vacant 127,561 SF industrial

building that was originally marketed to a user or investor to occupy the building with a list price of \$8,200,000. After over 400 days on the market, the property sold for \$5,125,000 with the buyer's intention to demolish the industrial building and construct a new distribution nearly twice the size of the original building. There was also approval for outdoor parking of 43 trucks and trailers. The demolition costs were not available at the time of research. Therefore, the appraisers have estimated demolition costs of an additional \$510,000, or \$4 per square foot of

building area.

## SALES COMPARISON APPROACH



## **Comparable Sale 3**

Location: 7350 Golden Triangle Drive

Eden Prairie, MN

PID: 12-116-22-13-0013

Buyer: Opus Development Company, LLC

Seller: DRS Golden Triangle, LLC

Date of Sale: January 2020 Utilities: Available

Zoning/Guiding: I-2, Industrial Park; Guided Industrial Flex Tech (2040)

Intended Use: Warehouse

Size: 447,780 SF, or 10.28 Acres

Sale Price: \$3,400,000 Price per SF: \$7.59

Remarks: This was an arm's-length transaction, according to a representative of the

buyer. No soils cleanup was required for this site. The buyer is constructing a 130,130 SF, single-story, industrial building. The breakdown of the building will be approximately 80% warehouse and 20% office. An approximately one-acre outlot covering all of the wetland in the western portion of the propert