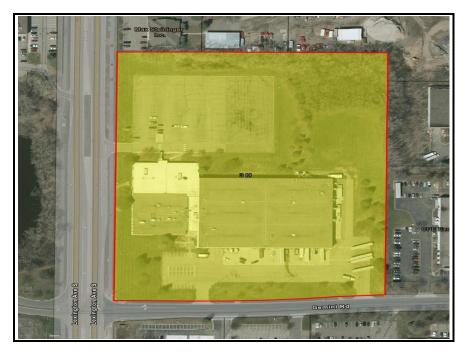

- 7. Reports: Electric Items
  - 7a) Electric System Operations Report Verbal (BC)
  - 7b) Levee Drive Duck Bank Bid Award (JA)
  - 7c) East Shakopee Substation Site Offer to purchase land in Hentges Industrial Park (JA) \*
- 8. Reports: Human Resources
- 9. Reports: General
  - 9a) Customer Deposit Policy Modifications (SW)
- 10. Items for Future Agendas
- 11: Tentative Dates for Upcoming Meetings
  - Special Meeting
     Joint Meeting with City
     May 19, 2021 at 1 PM
     May 25, 2021 at 6 PM
  - Regular Meeting
    Mid Month Meeting
    June 7, 2021
    June 21, 2021
- 12. **Adjourn** to May 25, 2021 Joint Meeting with City at the SPUC Service Center, 255 Sarazin Street