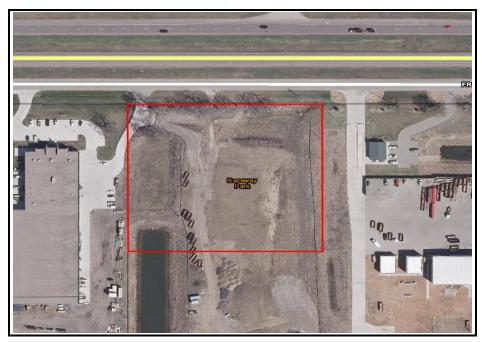

Development Company, LLC

Seller: DRS Golden Triangle, LLC

Date of Sale: January 2020 Utilities: Available

Zoning/Guiding: I-2, Industrial Park; Guided Industrial Flex Tech (2040)

Intended Use: Warehouse

Size: 447,780 SF, or 10.28 Acres

Sale Price: \$3,400,000 Price per SF: \$7.59

Remarks: This was an arm's-length transaction, according to a representative of the

buyer. No soils cleanup was required for this site. The buyer is constructing a 130,130 SF, single-story, industrial building. The breakdown of the building will be approximately 80% warehouse and 20% office. An approximately one-acre outlot covering all of the wetland in the western portion of the property is proposed to be created,

placed in conservation easement, and deeded to the City.

#### SALES COMPARISON APPROACH



**Comparable Sale 4** 

Location: South Side of County Road 101, West of 70th Street West

Shakopee, Minnesota; Lot 2, Block 1, Lloyd's Addition

PID(s): 27.437002.0

Buyer: Emulsion Estates, LLC Seller: Lloyd's Properties, LLC

Date of Sale: September 2019

Utilities: Available

Zoning: I2, Heavy Industry Intended Use: Office/Warehouse

Size: 182,342 SF, or 4.19 Acres

Sale Price: \$1,245,395 Price per SF: \$6.83

Remarks: The seller purchased this site as well as the land adjacent to south as one

parcel of 8.63 acres in June of 2016 for \$1,700,000. The seller decided to split the parcel and is keeping the southern portion of the site to merge with their existing land to the east. This site was publicly marketed for

sale and was a part of the old raceway track property.

#### SALES C