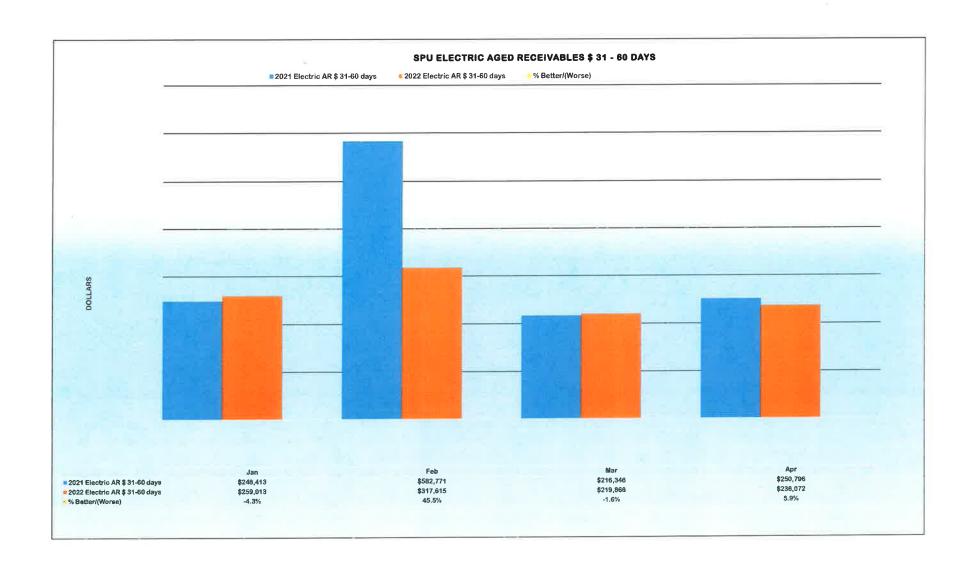

| 23,627                   | 132.0    |
| Total Administrative and General     | 588,89    |              | (30,414)                 | 105.4    |
| Total Operating Expenses             | 1,193,22  | 29 1,104,727 | (88,502)                 | 108.0    |
| Depreciation                         | 584,72    | 527,626      | 57,099                   | 110.8    |
| Total Operating Expenses             | 1,777,95  | 1,632,352    | (145,601)                | 108.9    |
| Operating Income                     | \$(509,47 | (412,648)    | (96,829)                 | 123.5    |

<sup>(1)</sup> Variance due to less customer records and collection agency expenses in April 2022 than in April 2021.

<sup>(2)</sup> Variance due to less outside service expenses needed in April 2022 than April 2021.