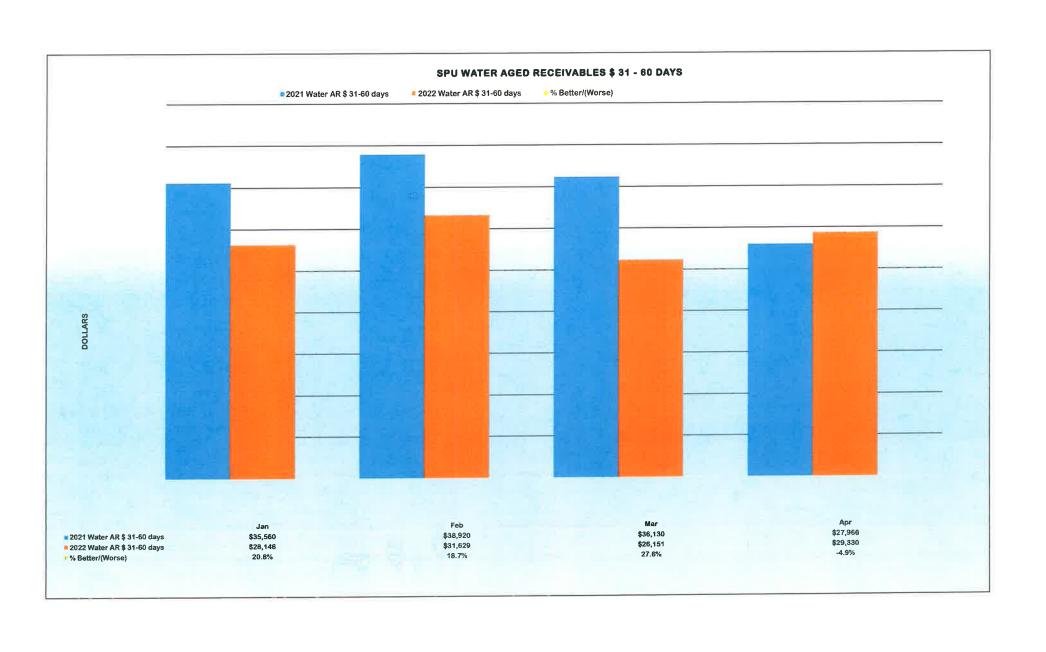

| 23,627                   | 132.0    |
| Total Administrative and General     | 588,89    |              | (30,414)                 | 105.4    |
| Total Operating Expenses             | 1,193,22  | 29 1,104,727 | (88,502)                 | 108.0    |
| Depreciation                         | 584,72    | 527,626      | 57,099                   | 110.8    |
| Total Operating Expenses             | 1,777,95  | 1,632,352    | (145,601)                | 108.9    |
| Operating Income                     | \$(509,47 | (412,648)    | (96,829)                 | 123.5    |

<sup>(1)</sup> Variance due to less customer records and collection agency expenses in April 2022 than in April 2021.

<sup>(2)</sup> Variance due to less outside service expenses needed in April 2022 than April 2021.